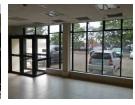

## 420m2 Ground floor retail unit available TO LET in Overport, Durban

Upside Properties is pleased to offer this unit a well-maintained and secure building in Overport, Durban.

Property Specifications:

- 420m2 GLA
- secure parking bays available
- secure guest parking available at no additional cost
- signageexposure to foot traffic
- strong room
- 24-hour security and CCTV
- The unit is currently fitted out for a bank. The tenant can turn the whole office into a shell/white box and fit it out as desired.
- Beneficial occupation offered depending on the tenant's offer