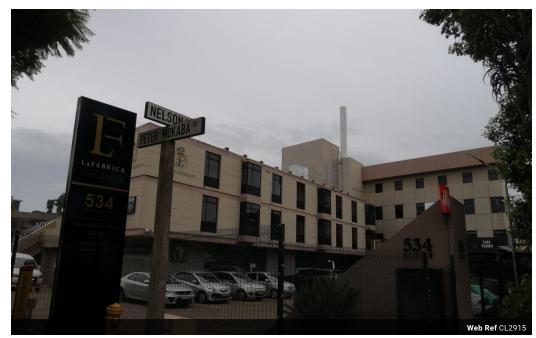

## 420m2 Ground floor retail unit available TO LET in Overport, Durban

Upside Properties is pleased to offer this unit a well-maintained and secure building in Overport, Durban.

Property Specifications:

- 420m2 GLA
- secure parking bays available
- secure guest parking available at no additional cost
- signageexposure to foot traffic
- strong room
- 24-hour security and CCTV
- The unit is currently fitted out for a bank. The tenant can turn the whole office into a shell/white box and fit it out as desired.
- Beneficial occupation offered depending on the tenant's offer