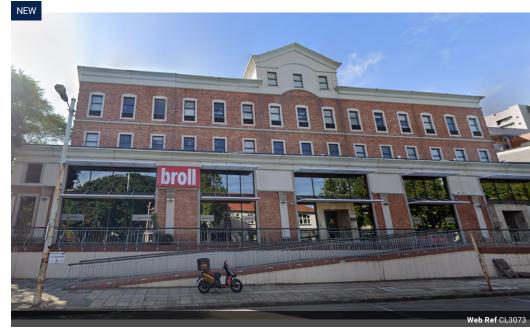

## 342m2 Office suite available TO LET in Morningside, Durban

Upside Properties is pleased to offer this unit in the well-maintained and secure Derby Downs Office Park

Property Specifications:

- 342m2 GLA
- R229.23/m2 gross rental excluding VAT and utilities
- Secure basement parking bays available at R900/bay
- Secure guest parking available24-hour security and CCTV
- 24-hour access
- Backup generator and water
- The unit is currently fitted out. The tenant can turn the whole office into a shell/white box and fit it out as desired.
- T.I Allowance and/or beneficial occupation offered depending on the tenant's offer and requirements.
- Easy access to public transport Lift access to Musgrave Shopping Centre