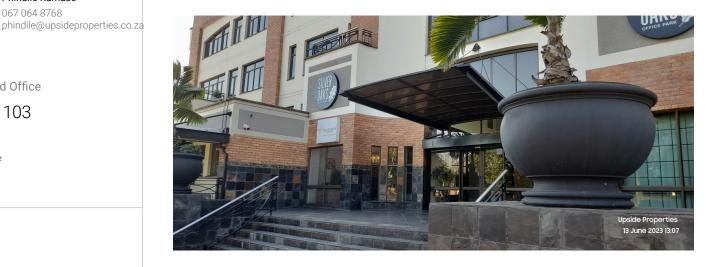

## 145.29m2 Office unit available TO LET in Musgrave, Berea

Upside Properties is pleased to offer this unit the well-maintained and secure Silver Oaks in Musgrave, Durban

Property Specifications:

- 145.29m2 GLA
- R125/m2 gross rental excluding VAT and utilities
- secure parking bays available at R650 per bay
- secure guest parking available at no additional cost 24-hour security and CCTV
- 24-hour access
- generator
- The unit is currently white-boxed.
- The unit has exposure to foot traffic
- T.I Allowance depending on the tenant's offer and requirements