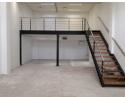

## 145.29m2 Office unit available TO LET in Musgrave, Berea

Upside Properties is pleased to offer this unit the well-maintained and secure Silver Oaks in Musgrave, Durban

Property Specifications:

- 145.29m2 GLA
- R125/m2 gross rental excluding VAT and utilities
- secure parking bays available at R650 per bay
- secure guest parking available at no additional cost 24-hour security and CCTV
- 24-hour access
- generator
- The unit is currently white-boxed.
- The unit has exposure to foot traffic
- T.I Allowance depending on the tenant's offer and requirements

## Features

Zoning Commercial

Interior

Sizes Exterior 145m<sup>2</sup> Air Conditioning Yes Floor Size Security Yes Open Parking Bays