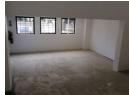

## 145.29m2 Office unit available TO LET in Musgrave, Berea

Upside Properties is pleased to offer this unit the well-maintained and secure Silver Oaks in Musgrave, Durban

Property Specifications:

- 145.29m2 GLA
- R125/m2 gross rental excluding VAT and utilities
- secure parking bays available at R650 per bay
- secure guest parking available at no additional cost 24-hour security and CCTV
- 24-hour access
- generator
- The unit is currently white-boxed.
- The unit has exposure to foot traffic
- T.I Allowance depending on the tenant's offer and requirements

## Features

Zoning Commercial

Interior

Sizes Exterior 145m<sup>2</sup> Air Conditioning Yes Floor Size Security Yes Open Parking Bays