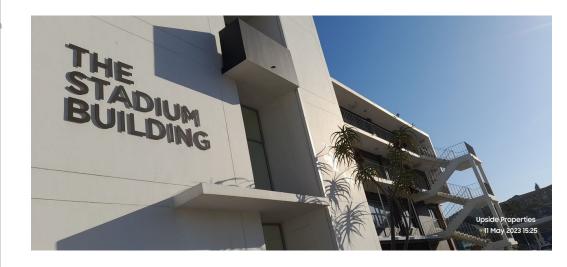

## 289.69m2 Office unit available TO LET in Morningside, Durban

Upside Properties is pleased to offer this unit in the well-maintained and secure JT Ross Park: Lion Match

Property Specifications:

- 289.69m2 GLA
- R150/m2 gross rental excluding VAT and utilities
- Open parking bays available at R800/bay secure guest parking available at no additional cost
- 24-hour security and CCTV
- 24-hour access
- Generator and backup water
- The tenant can turn the whole office into a shell/white box and fit it out as desired.
- T.I Allowance and/or beneficial occupation offered depending on the tenant's offer and requirements.

## Features

**Building Name** Zoning

The Stadium Building Commercial

Interior

Air Conditioning Yes Exterior Security

Yes Open Parking Bays

289m²

Sizes