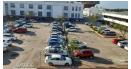

## 289.69m2 Office unit available TO LET in Morningside, Durban

Upside Properties is pleased to offer this unit in the well-maintained and secure JT Ross Park: Lion Match

Property Specifications:

- 289.69m2 GLA
- R150/m2 gross rental excluding VAT and utilities
- Open parking bays available at R800/bay secure guest parking available at no additional cost
- 24-hour security and CCTV
- 24-hour access
- Generator and backup water
- The tenant can turn the whole office into a shell/white box and fit it out as desired.
- T.I Allowance and/or beneficial occupation offered depending on the tenant's offer and requirements.