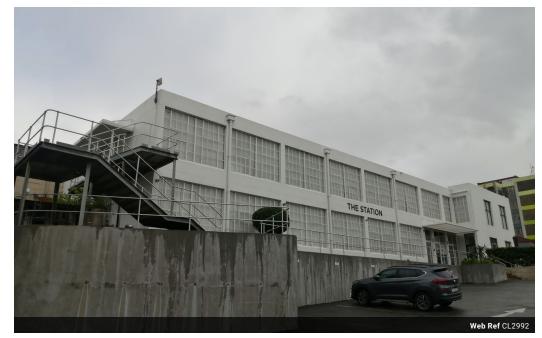

## 345m2 Office unit available TO LET in Morningside, Durban

Upside Properties is pleased to offer this unit in the well-maintained and secure Jt Ross Park - Lionmatch.

Property Specifications:

- 354m2 GLA
- R148/m2 gross rental excluding VAT and utilities
- 14 secure open parking bays added to rental secure guest parking available at no additional cost 24-hour security and CCTV
- 24-hour access
- generator
- The unit is currently fitted out (reception, kitchen, boardroom, 5 offices, and 3 open plan spaces). The tenant can turn the whole office into a shell/white box and fit it out as desired.
- T.I Allowance and/or beneficial occupation offered depending on the tenant's offer and requirements.

## **Features**

Zonina Commercial

Interior Exterior Sizes 345m² Air Conditioning Floor Size Yes Security Yes Open Parking Bays 14