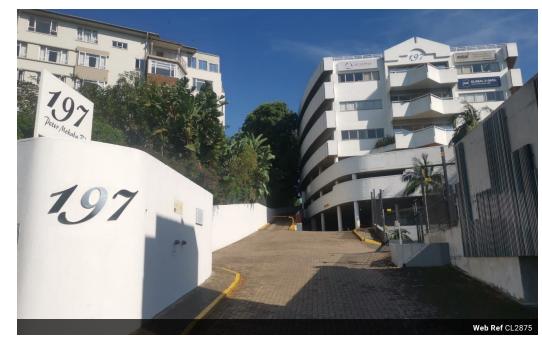

## 281m2 Office unit available TO LET in Morningside, Durban

Upside Properties is pleased to offer this unit in a well-maintained and secure office building in Morningside.

Property Specifications:

- 281m2 GLA
- R160/m2 gross rental excluding VAT and utilities
- 11 secure undercover parking bays added to the rental
- secure guest parking24-hour security and CCTV
- 24-hour access
- generator
- lift (wheelchair accessible)
- The whole office can be turned into a shell/white box.

## Features

Zoning Commercial

Sizes Interior Exterior Air Conditioning Yes Floor Size Security Yes Basement Parkings

281m<sup>2</sup>