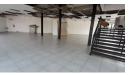

## 576m2 Retail Property available To Let in Greyville. Durban

Upside Properties is pleased to offer this unit in the well-maintained and secure

Property Specifications:

- 576m2 GLA
- R60/m2 basic rental excl VAT and utilities
- 24-hour security
- 24-hour access
- Road frontage
- The unit is currently a shell/white box and may be fitted out as desired by the tenant.
- T.I Allowance and/or beneficial occupation offered depending on the tenant's offer and requirements.