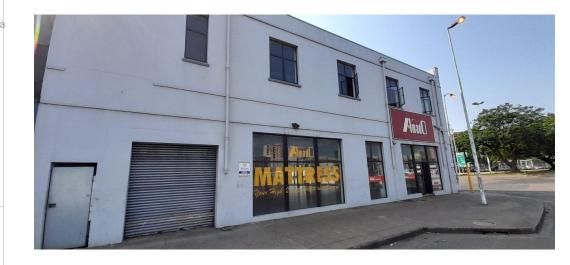

## 576m2 Retail Property available To Let in Greyville. Durban

Upside Properties is pleased to offer this unit in the well-maintained and secure

Property Specifications:

- 576m2 GLA
- R60/m2 basic rental excl VAT and utilities
- 24-hour security
- 24-hour access
- Road frontage
- The unit is currently a shell/white box and may be fitted out as desired by the tenant.
- T.I Allowance and/or beneficial occupation offered depending on the tenant's offer and requirements.