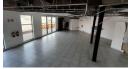

## 576m2 Retail Property available To Let in Greyville. Durban

Upside Properties is pleased to offer this unit in the well-maintained and secure

Property Specifications:

- 576m2 GLA
- R60/m2 basic rental excl VAT and utilities
- 24-hour security
- 24-hour access
- Road frontage
- The unit is currently a shell/white box and may be fitted out as desired by the tenant.
- T.I Allowance and/or beneficial occupation offered depending on the tenant's offer and requirements.