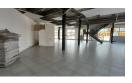

## 576m2 Retail Property available To Let in Greyville. Durban

Upside Properties is pleased to offer this unit in the well-maintained and secure

Property Specifications:

- 576m2 GLA
- R60/m2 basic rental excl VAT and utilities
- 24-hour security
- 24-hour access
- Road frontage
- The unit is currently a shell/white box and may be fitted out as desired by the tenant.
- T.I Allowance and/or beneficial occupation offered depending on the tenant's offer and requirements.