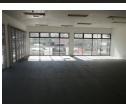

Upside Properties is pleased to offer this shop in Glenwood, Berea.

Property Specifications:

- 135m2 GLA
- R240/m2 gross rental excluding VAT and utilities
- Secure parking bays available at no additional cost
- 24-hour security
- 24-hour access
- Exposure to foot traffic
- The shop is currently a shell/white box and may be fitted out by the tenant as desired.
- -T.I. Allowance and/or beneficial occupation offered depending on the tenant's offer and requirements.