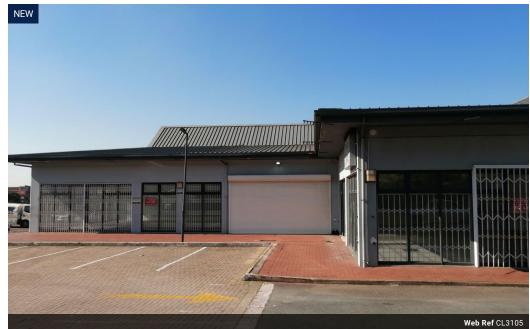

## 031 5311103

Suite 1 The Corals 7 Campbell Drive Umhlanga 4319

R32,400 pm

Gross Monthly Rental R32,400 Excl. VAT Monthly Rates R1 Excl. VAT

Monthly Levy R1 Excl. VAT

135m2 Ground floor retail unit available TO LET in Glenwood, Berea

Upside Properties is pleased to offer this shop in Glenwood, Berea.

Property Specifications:

- 135m2 GLA
- R240/m2 gross rental excluding VAT and utilities
- Secure parking bays available at no additional cost
- 24-hour security
- 24-hour access
- Exposure to foot traffic
- The shop is currently a shell/white box and may be fitted out by the tenant as desired.
- -T.I. Allowance and/or beneficial occupation offered depending on the tenant's offer and requirements.