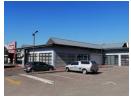

## 031 5311103

Suite 1 The Corals 7 Campbell Drive Umhlanga 4319

R32,400 pm

Gross Monthly Rental R32,400 Excl. VAT Monthly Rates R1 Excl. VAT

Monthly Levy R1 Excl. VAT

135m2 Ground floor retail unit available TO LET in Glenwood, Berea

Upside Properties is pleased to offer this shop in Glenwood, Berea.

Property Specifications:

- 135m2 GLA
- R240/m2 gross rental excluding VAT and utilities
- Secure parking bays available at no additional cost
- 24-hour security
- 24-hour access
- Exposure to foot traffic
- The shop is currently a shell/white box and may be fitted out by the tenant as desired.
- -T.I. Allowance and/or beneficial occupation offered depending on the tenant's offer and requirements.