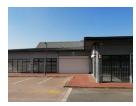

Upside Properties is pleased to offer this shop in Glenwood, Berea.

Property Specifications:

- 150m2 GLA
- R240/m2 gross rental excluding VAT and utilities
- Secure parking bays available at no additional cost
- 24-hour security
- 24-hour access
- Exposure to foot traffic
- The shop is currently a shell/white box and may be fitted out by the tenant as desired.
- -T.I. Allowance and/or beneficial occupation offered depending on the tenant's offer and requirements.