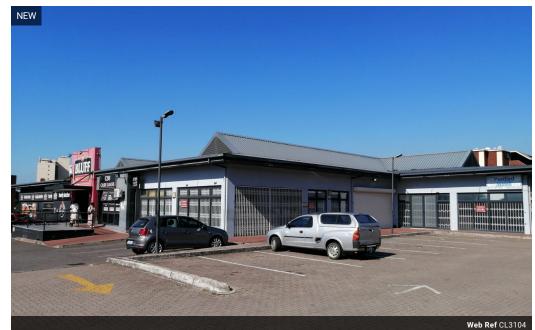

## 031 5311103

Suite 1 The Corals 7 Campbell Drive Umhlanga 4319

R36,000 pm

Gross Monthly Rental R36,000 Excl. VAT Monthly Rates R1 Excl. VAT

Monthly Levy R1 Excl. VAT

150m2 Ground floor retail unit available TO LET in Glenwood, Berea

Upside Properties is pleased to offer this shop in Glenwood, Berea.

Property Specifications:

- 150m2 GLA
- R240/m2 gross rental excluding VAT and utilities
- Secure parking bays available at no additional cost
- 24-hour security
- 24-hour access
- Exposure to foot traffic
- The shop is currently a shell/white box and may be fitted out by the tenant as desired.
- -T.I. Allowance and/or beneficial occupation offered depending on the tenant's offer and requirements.