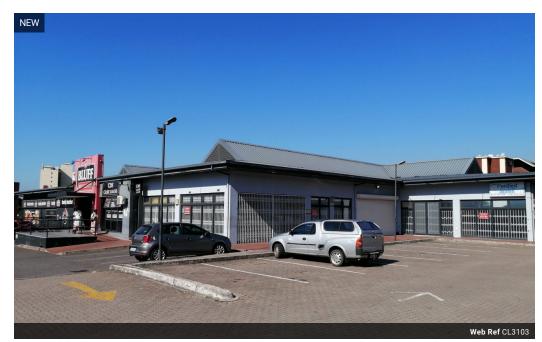

## 031 5311103

Suite 1 The Corals 7 Campbell Drive Umhlanga 4319

R68,596 pm

Gross Monthly Rental R68,596 Excl. VAT Monthly Rates R1 Excl. VAT

Monthly Levy R1 Excl. VAT

285.52m2 Ground floor retail unit available TO LET in Glenwood, Berea

Upside Properties is pleased to offer this shop in Glenwood, Berea.

Property Specifications:

- 285.52m2 GLA
- R240/m2 gross rental excluding VAT and utilities
- Secure parking bays available at no additional cost
- 24-hour security
- 24-hour access
- Exposure to foot traffic
- The shop is currently a shell/white box and may be fitted out by the tenant as desired.
- T.I. Allowance and/or beneficial occupation offered depending on the tenant's offer and requirements.