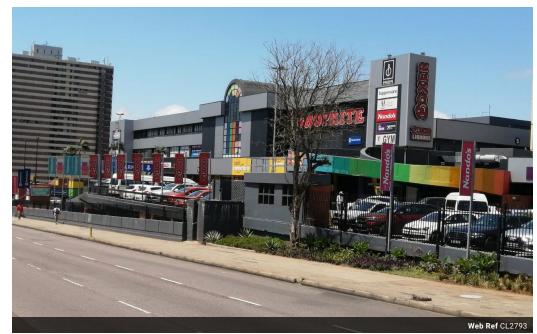

## 594m2 Retail/Office unit available TO LET in Berea Shopping Centre

Upside Properties is pleased to offer this unit the well-maintained and secure

Property Specifications:

- 594m2 GLA
- R100/m2 gross rental excluding VAT and utilities
- 2 secure basement parking bays added to rental
  additional reserved parking at an additional cost, price will be given upon application
  secure guest parking available at no additional cost
  24-hour security and CCTV

- 24-hour access
- The tenant can turn the whole office into a shell/white box and fit it out as desired.
- Public transport easily accessible

Upside Properties specializes in commercial and industrial property in Greyville, Morningside, Musgrave, Windemere, Umgeni, Springfield, Briardene, Riverhorse Valley, Red Hill, Glen Anil, Durban North, Umhlanga, Mount Edgecombe, Phoenix, Cornubia, Dube