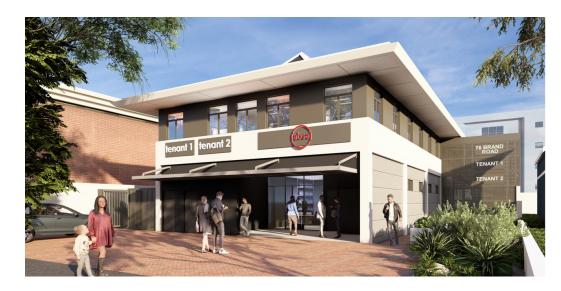

## 238m2 Office Unit available TO LET in Glenwood, Durban

Upside Properties is pleased to offer this unit in the well-maintained, secure, and newly renovated Absa House in Glenwood.

Property Specifications:

- 238m2 GLA
- R145/m2 gross rental excluding VAT and utilities

- 11 secure parking bays added to rental 4 open bays and 7 basement bays Overflow parking at Davenport Shopping Centre 24-hour security and CCTV
- 24-hour access
- 1 open-plan space, 1 kitchen, male and female ablutions, and a shared lobby/reception.
- Beneficial occupation offered depending on the tenant's offer and requirements
- Signage opportunity on busy Brand Rd Building is anchored by ABSA Bank

Unside Properties specializes in commercial and industrial property in Grevville, Morningside, Musgrave, Windemere, Umgeni