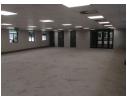

## 238m2 Office Unit available TO LET in Glenwood, Durban

Upside Properties is pleased to offer this unit in the well-maintained, secure, and newly renovated Absa House in Glenwood.

Property Specifications:

- 238m2 GLA
- R145/m2 gross rental excluding VAT and utilities

- 11 secure parking bays added to rental 4 open bays and 7 basement bays Overflow parking at Davenport Shopping Centre 24-hour security and CCTV
- 24-hour access
- 1 open-plan space, 1 kitchen, male and female ablutions, and a shared lobby/reception.
- Beneficial occupation offered depending on the tenant's offer and requirements
- Signage opportunity on busy Brand Rd Building is anchored by ABSA Bank

## Features

Zoning Commercial

Sizes Interior Exterior Floor Size 238m<sup>2</sup> Air Conditioning Yes Yes Security Basement Parkings Open Parking Bays