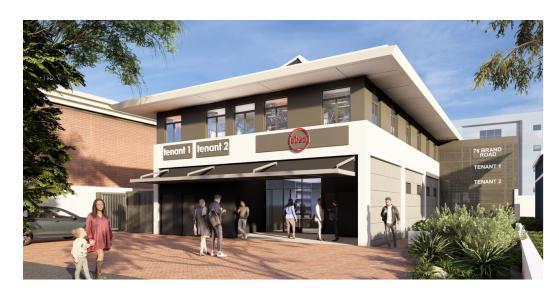

## 429m2 Office Unit available TO LET in Glenwood, Durban

Upside Properties is pleased to offer this unit in the well-maintained, secure, and newly renovated Absa building in Glenwood, Durban.

Property Specifications:

- 429m2 GLA
- R145/m2 gross rental excluding VAT and utilities 22 secure parking bays added to the rental 9 open bays and 13 basement bays

- Overflow parking at Davenport Shopping Centre
- 24-hour security and CCTV
- 2 open-plan spaces, 2 kitchens, 2 sets of male and female ablutions, and a lobby/reception.
- A beneficial occupation is offered depending on the tenant's offer and requirements signage opportunity on busy Brand Rd ABSA Bank anchors building

## Features

Zoning Commercial

Sizes Interior Exterior Floor Size 429m<sup>2</sup> Air Conditioning Yes Yes Security Basement Parkings 13 Open Parking Bays 9