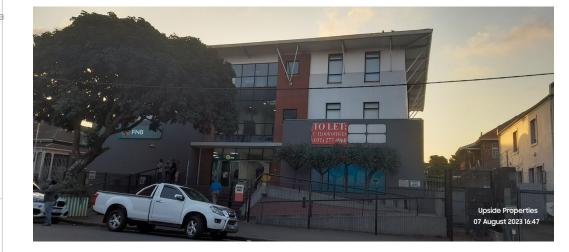

## 112.46m2 Office unit available TO LET in Glenwood, Durban

Upside Properties is pleased to offer this unit the well-maintained and secure Glenwood FNB House.

Property Specifications:

- 112.46m2 GLA

- R125/m2 gross rental excluding VAT and utilities