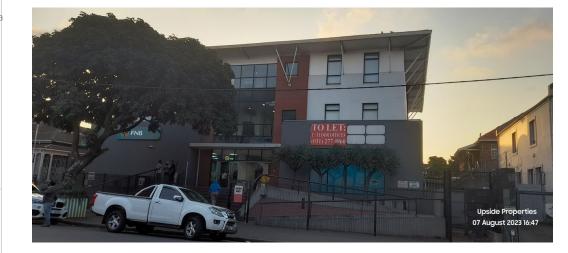

## 136.15m2 Office unit available TO LET in Glenwood, Durban

Upside Properties is pleased to offer this unit the well-maintained and secure Glenwood FNB House.

Property Specifications:

- 136.15m2 GLA

- R125/m2 gross rental excluding VAT and utilities

Upside Properties specializes in commercial and industrial property in Greyville, Morningside, Musgrave, Windemere, Umgeni, Springfield, Briardene, Riverhorse Valley, Red Hill, Glen Anil, Durban North, Umhlanga, Mount Edgecombe, Phoenix, Cornubia, Dube