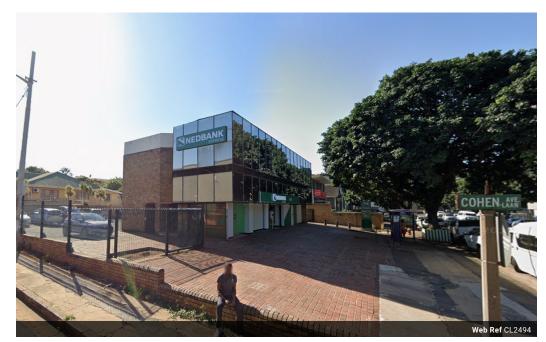

## 160m2 Office unit available TO LET in Glenwood opposite Davenport Square

Upside Properties is pleased to offer this unit in a well-maintained and secure office building in Glenwood.

Property Specifications:

- 160m2 GLA
- R156.25/m2 gross rental excluding VAT and utilities
- 8 secure parking bays included in the rental
- roadside parking available
- 24-hour security
- 24-hour access
- The unit can be fitted out by the tenant as desired.