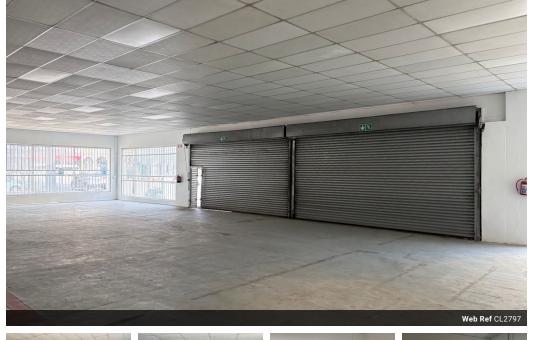

### 1,100sqm Prime Commercial Space for Lease in Durban Central – High Traffic Area

Located in the heart of Durban Central, this expansive 1100 sqm commercial property offers an exceptional opportunity for businesses looking to capitalize on high vehicle and foot traffic.

Its prime location makes it ideal for a wide range of commercial uses, including:

- Retail Stores: Perfect for businesses looking to engage a high-volume foot traffic audience.
- Car Showrooms: The spacious layout is perfect for showcasing vehicles and attracting customers.
- Workshops & Service Centers: An ideal space for automotive workshops, repair centers, or service facilities.
- Warehousing & Distribution: Ample space for storage and distribution needs.

This property provides excellent accessibility and visibility, ensuring your business stands out in a mature area.

The property can also be subdivided into to equal parts.

#### Features

Zoning Commercial

**Sizes** Floor Size

1,100m<sup>2</sup>