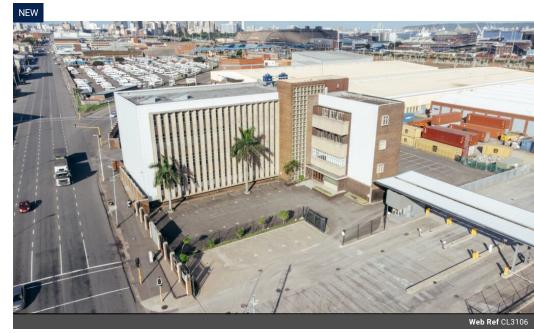

## 760m2 Office suite available TO LET in Durban, Congella

Upside Properties is pleased to offer this unit in the well-maintained and secure Dunlop House in Congella, Durban.

Property Specifications:

- 760m2 GLA
- R85/m2 nett rental excluding VAT and utilities
- secure open parking bays available at R300/bay secure guest parking available at no additional cost 24-hour security and CCTV
- 24-hour access
- Generator
- The unit is currently a shell/white box and may be fitted out by the tenant as desired.
- T.I Allowance and/or beneficial occupation offered depending on the tenant's offer and requirements.