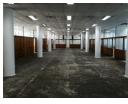

## 760m2 Office suite available TO LET in Durban, Congella

Upside Properties is pleased to offer this unit in the well-maintained and secure Dunlop House in Congella, Durban.

Property Specifications:

- 760m2 GLA
- R85/m2 nett rental excluding VAT and utilities
- secure open parking bays available at R300/bay secure guest parking available at no additional cost 24-hour security and CCTV
- 24-hour access
- Generator
- The unit is currently a shell/white box and may be fitted out by the tenant as desired.
- T.I Allowance and/or beneficial occupation offered depending on the tenant's offer and requirements.