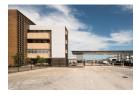

## 760m2 Office suite available TO LET in Durban, Congella

Upside Properties is pleased to offer this unit in the well-maintained and secure Dunlop House in Congella, Durban.

Property Specifications:

- 760m2 GLA
- R85/m2 nett rental excluding VAT and utilities
- secure open parking bays available at R300/bay secure guest parking available at no additional cost 24-hour security and CCTV
- 24-hour access
- Generator
- The unit is currently a shell/white box and may be fitted out by the tenant as desired.
- T.I Allowance and/or beneficial occupation offered depending on the tenant's offer and requirements.