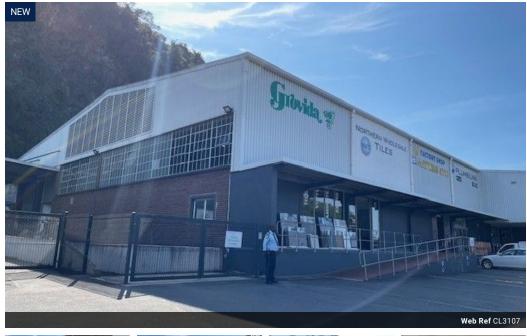

## 650.37m2 Retail/Office unit available TO LET in Durban North, Riverside

Upside Properties is pleased to offer this retail unit in a well-maintained and secure building in Durban North.

Property Specifications:

- 650.37 GLA
- R100/m2 nett rental excluding VAT and utilities
- secure parking bays available at no additional cost
  24-hour security and CCTV
- 24-hour access
- Visibility to foot traffic
- Signage
- generator