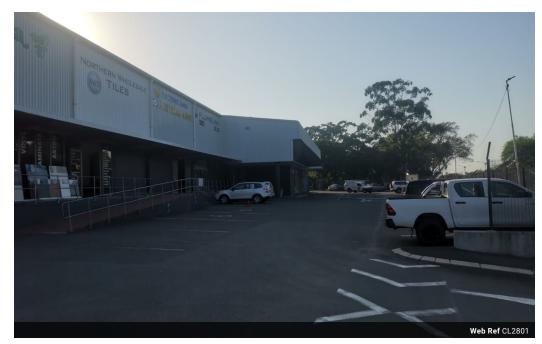

## 650.5m2 Retail/Office unit available TO LET in Durban North, Riverside

Upside Properties is pleased to offer this unit in a well-maintained and secure retail building in Riverside Durban North.

Property Specifications:

- 650.5m2 GLA
- R100/m2 gross rental excluding VAT and utilities
- secure parking bays available
- secure guest parking available24-hour security and CCTV
- 24-hour access
- signage
- The whole unit can be turned into a shell/white box.
- T.I Allowance offered. R500/m2 for a 3-year lease and R750/m2 for a 5-year lease.