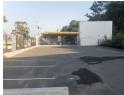

## 650.5m2 Retail/Office unit available TO LET in Durban North, Riverside

Upside Properties is pleased to offer this unit in a well-maintained and secure retail building in Riverside Durban North.

Property Specifications:

- 650.5m2 GLA
- R100/m2 gross rental excluding VAT and utilities
- secure parking bays available
- secure guest parking available24-hour security and CCTV
- 24-hour access
- signage
- The whole unit can be turned into a shell/white box.
- T.I Allowance offered. R500/m2 for a 3-year lease and R750/m2 for a 5-year lease.