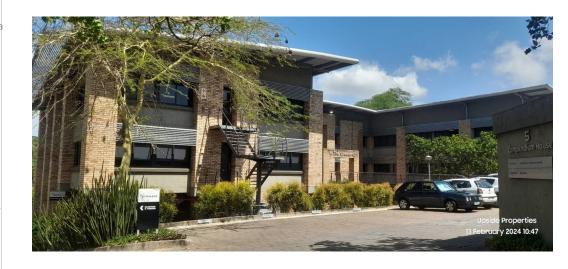

## 2 845m2 Office building available FOR SALE in Westville, Durban

Upside Properties is pleased to offer this 3-story office building in the well-maintained and secure Westway Office Park in Westville.

Property Specifications Floor area: 2845m2 Backup power and water Asking price: R38 000 000 Est Annual Income: R6 498 720 Est Annual Expenses: R812 652 Est Annual ROI: 14.96%

Expenses Monthly rates: R58 770 Monthly levies: R8 951