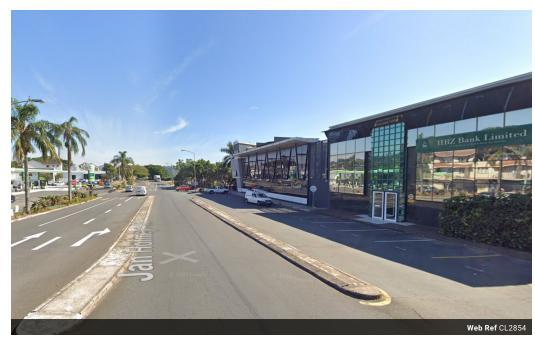

## 551m2 Office building available FOR SALE in Westville

Upside Properties is pleased to offer this well-maintained and secure office building in Westville.

Property Specifications:

- 551m2 (erf to be confirmed)
- 24 parking bays available (18 dedicated bays and 6 guest parking bays)
- aircons
- excellent road exposure

## **Features**

Zoning Commercial

InteriorSizesAir ConditioningYesFloor Size

551m²