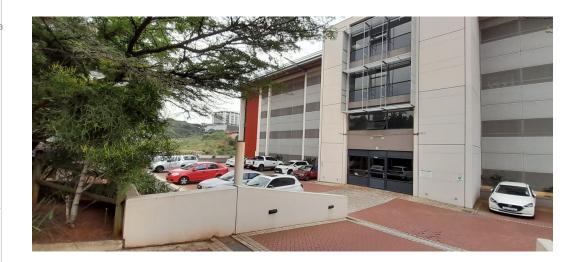

## 101m2 Office unit available TO LET in Umhlanga Ridgeside

Upside Properties is pleased to offer this sectional title unit situated in a well-maintained and secure office building in Ridgeside Office Park.

Property Specifications:

Floor area - 101m Asking price - R2 754 000 Estimated Monthly Income - R23 460 Estimated Return On Investment - 6%

Current setup - Open plan with kitchenette and own ablutions

Monthly rates - R6 023.92 Monthly levies - R3 664.62