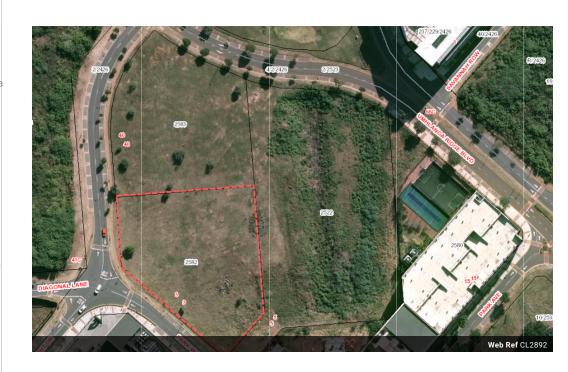

## 4 830m2 Vacant land available FOR SALE in Umhlanga Ridge

Upside Properties is pleased to offer this plot of land in the well-maintained, well-known, and secure Umhlanga Ridge.

Property Specifications:

- 4 830m2 Land Size/Site Extent
- 8 213m2 Bulk Size
- Going for R33 000 000 @R4 018.02/m2

Upside Properties specializes in commercial and industrial property in Greyville, Morningside, Musgrave, Windemere, Umgeni, Springfield, Briardene, Riverhorse Valley, Red Hill, Glen Anil, Durban North, Umhlanga, Mount Edgecombe, Phoenix, Cornubia, Dube Trade Port, and Ballito. We also specialize in the Greater Durban area; however, we have concluded deals in other areas around the country, including Johannesburg and Cape Town.