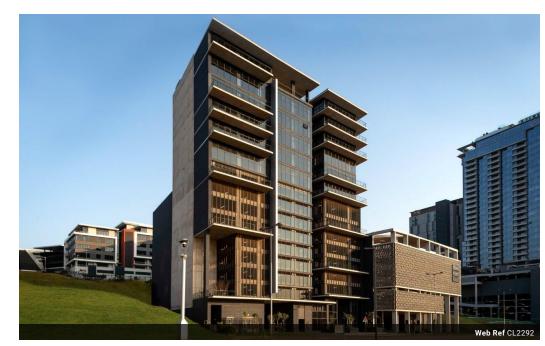

## 233m2 Office unit available FOR SALE in Umhlanga Ridge

Upside Properties is pleased to offer this unit in a well-known, well-maintained, and secure office building with breath-taking views of Umhlanga and the sea.

## Property specifications:

- R13 920,00 (estimated monthly rates)
- R6 670,00 (estimated monthly levies) 187m2 (internal office sectional area) 46m2 (utility sectional area) 233m2 (total sectional area)