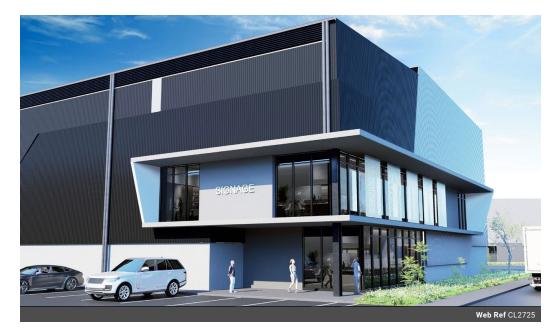

## R171,528,000

12,252sqm Warehouse Development in Farrier Business Park, West Town, Shongweni

12,252sqm Warehouse For Sale in Farrier Business Park, West Town, Shongweni.

Can be tailored to purchaser's specifications.

Site Area - 26,638sqm
Area Under Roof - 12,252sqm
Warehouse - 11,939sqm
First Floor Office - 137sqm
Ground Floor Office and ablutions - 176sqm
12m to Eaves Height
Super Link Access
Sprinkler Systems
Ample height for racking
Multiple Roller Doors and Dock Levellers
24 hour security